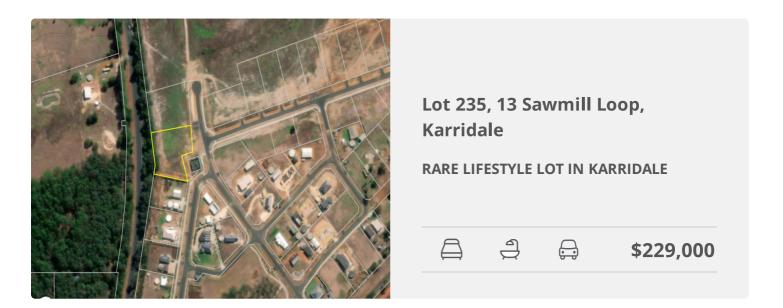

# FOR SALE

Wow! Rare as Hens teeth! It is indeed rare to find a lot in this subdivision of this size that already has the title issued but this is one.

This is a large 4676 m2 lot, fully boundary fenced with crossover and gate installed, ready for you to purchase and build on. It could be yours in as little as 30 days from contract.

The property has guidelines to help protect the character of the property and the surrounding suburb.

The lot is level and faces east towards the rising sun. An inspection is warranted so you can appreciate it to its fullest.

# **Property Location**

13 Sawmill Loop, Karridale

4676 sqm